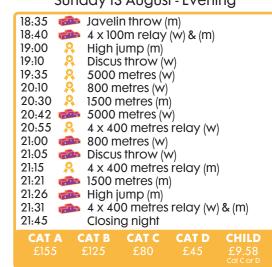

hu<br>in throw<br>netres (w<br>etres hur<br>in throw | áles (m)<br>heptathla | asé (m)<br>on (w)<br>on (w) |  |  |  |
|----------------------------------------------------------------------|----------------------------------------------------------------|---------------------------------------------------------------------------------------|-----------------------|-----------------------------|--|--|--|
| £70                                                                  | £50                                                            | £35                                                                                   | £12.91                | £9.58<br>Cat C or D         |  |  |  |

# **Session 9**

#### Thursday 10 August - Evening



#### Session 14

## Sunday 13 August - Evening













Official IAAF Partners









@London2017