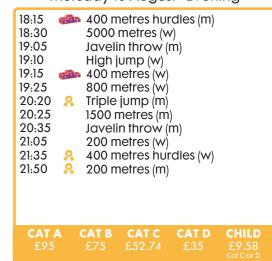

10 me<br>Javeli | metres si<br>vault (m)<br>netres hu<br>in throw<br>netres (w<br>etres hur<br>in throw | áles (m)<br>heptathla | asé (m)<br>on (w)<br>on (w) |  |  |  |
|----------------------------------------------------------------------|----------------------------------------------------------------|---------------------------------------------------------------------------------------|-----------------------|-----------------------------|--|--|--|
| £70                                                                  | £50                                                            | £35                                                                                   | £12.91                | £9.58<br>Cat C or D         |  |  |  |

# **Session 9**

#### Thursday 10 August - Evening



#### Session 14

## Sunday 13 August - Evening













Official IAAF Partners









@London2017